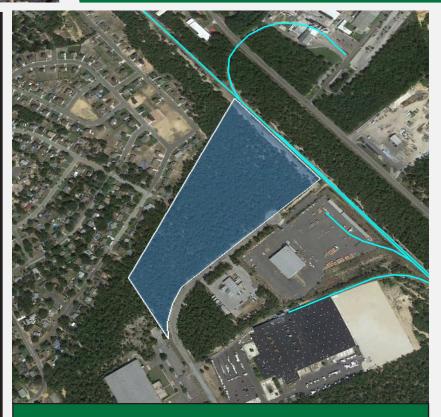

## **Property Details**

Privately owned 24-acre greenfield space located in Millville's Industrial Park with excellent access to New Jersey Route 55. The property is in Millville's Urban Enterprise Zone and Redevelopment Area. The property is eligible for Municipal Tax Abatements on new construction.

# **Rail Highlights**

The Winchester and Western rail line is a **Dual Served** rail service that connects to both the CSX and Norfolk Southern national rail lines.

952 ft
Rail Frontage

1,200 Car Capacity Carloads Annually

1600 Eden Rd. Millville, NJ

**Incentives/Zones** 

24 Acres

**Urban Enterprise Zone** 

**Redevelopment Area** 